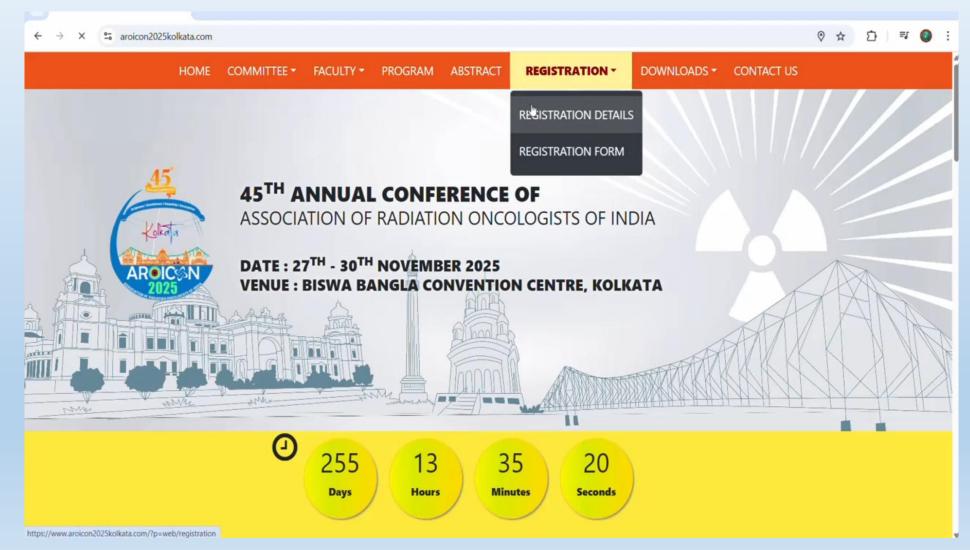

# **Step 3: Navigate to the Registration Tab**

Click on the "Registration" tab on the homepage.

# **Step 4: Registration Options**

#### You will see two options: 1. Registration Details & 2. Registration Offline Form