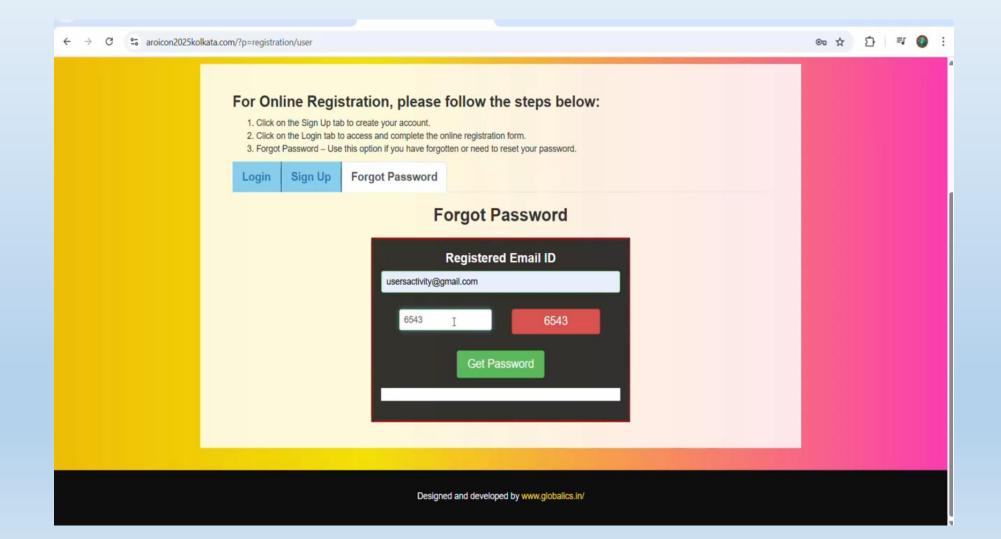

led after 5 attempts.                                                                                                                                                                                                                                                                                       |     |   |    |   |
|                                                                                                                                                                                                                                                                                                                                                                 |     |   |    |   |

### **Step 13: Forgot Password**

If you forget your password, click on the "Forgot Password" option.



# **Step 14: Forgot Password**

### Enter your registered email ID, and the system will automatically send the password to your email. Enter the security code carefully to proceed.

| ← → C 😁 mail.google.c                                                                                                                                                                 | m/mail/u/0/#inbox/FMfcgzQZTgWzGZqTgDzcHIBwVQxFvtsx                                                                                                                                                                                                                                                                                                                                                   | (※ ☆ ① = = () :