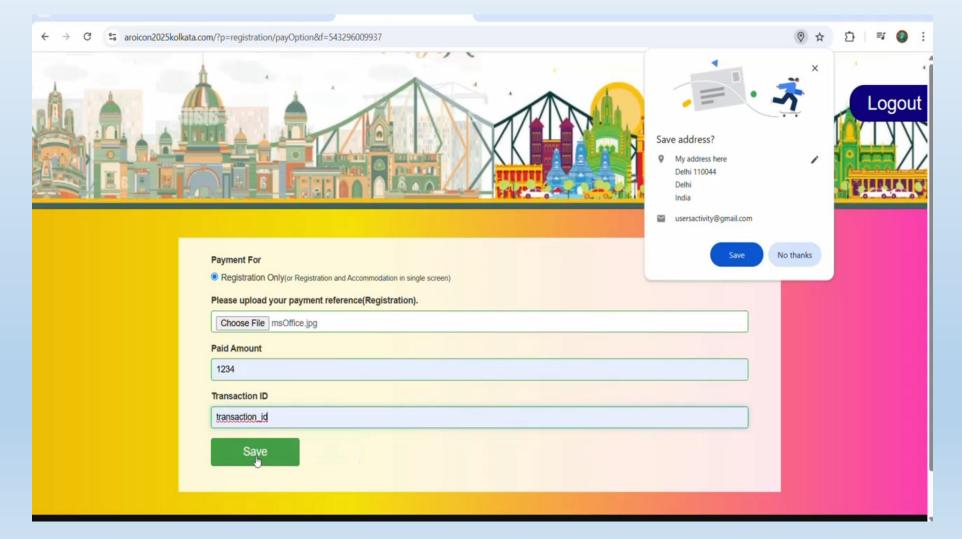

#### **Offline Registration:**

Download the registration form and fill in the required details.

- Transfer the registration amount to the AROICON 2025 Kolkata Account (bank details are mentioned in the form).
- Scan the completed form and payment details, then email them to <u>secretariat@aroicon2025kolkata.com</u>. You will receive a confirmation email within 24 working hours.

### If you do not receive it, please contact our helpline at +91 9830585324.

| 1 / 2   -                                                                                                                                                                                                                                                                                                                                                                                                                                                                                                                                                                                                                                                                                                                                                                                                                                                                                                                                                                                                                                                                                                                                                                                                                                                                                                                                                                                                                                                                                                                                                                                                                                                                                                                                                                                                                                                                                                                                                                                                                                                                                                                     | 75% +                                                                                      | ల                                                                  |                                                                                                            |                                              | ¥ 🖶 : |
|-------------------------------------------------------------------------------------------------------------------------------------------------------------------------------------------------------------------------------------------------------------------------------------------------------------------------------------------------------------------------------------------------------------------------------------------------------------------------------------------------------------------------------------------------------------------------------------------------------------------------------------------------------------------------------------------------------------------------------------------------------------------------------------------------------------------------------------------------------------------------------------------------------------------------------------------------------------------------------------------------------------------------------------------------------------------------------------------------------------------------------------------------------------------------------------------------------------------------------------------------------------------------------------------------------------------------------------------------------------------------------------------------------------------------------------------------------------------------------------------------------------------------------------------------------------------------------------------------------------------------------------------------------------------------------------------------------------------------------------------------------------------------------------------------------------------------------------------------------------------------------------------------------------------------------------------------------------------------------------------------------------------------------------------------------------------------------------------------------------------------------|--------------------------------------------------------------------------------------------|--------------------------------------------------------------------|------------------------------------------------------------------------------------------------------------|----------------------------------------------|-------|
|                                                                                                                                                                                                                                                                                                                                                                                                                                                                                                                                                                                                                                                                                                                                                                                                                                                                                                                                                                                                                                                                                                                                                                                                                                                                                                                                                                                                                                                                                                                                                                                                                                                                                                                                                                                                                                                                                                                                                                                                                                                                                                                               | 45" ANNUAL NA<br>e Association of Fra                                                      | TIONAL CONFERE                                                     | NCE OF                                                                                                     | Norovono                                     | Î     |
| DATE : 27" TO 30" N                                                                                                                                                                                                                                                                                                                                                                                                                                                                                                                                                                                                                                                                                                                                                                                                                                                                                                                                                                                                                                                                                                                                                                                                                                                                                                                                                                                                                                                                                                                                                                                                                                                                                                                                                                                                                                                                                                                                                                                                                                                                                                           | OVEMBER, 2025   VENU                                                                       | JE : BISWA BANGL                                                   | CONVENTION CE                                                                                              | NTRE, KOLKATA                                |       |
|                                                                                                                                                                                                                                                                                                                                                                                                                                                                                                                                                                                                                                                                                                                                                                                                                                                                                                                                                                                                                                                                                                                                                                                                                                                                                                                                                                                                                                                                                                                                                                                                                                                                                                                                                                                                                                                                                                                                                                                                                                                                                                                               |                                                                                            | TRATION FORM                                                       | $\sim$                                                                                                     | $\sim$                                       |       |
| Title: Prof. 🗌 Dr. 🗍 Mr.                                                                                                                                                                                                                                                                                                                                                                                                                                                                                                                                                                                                                                                                                                                                                                                                                                                                                                                                                                                                                                                                                                                                                                                                                                                                                                                                                                                                                                                                                                                                                                                                                                                                                                                                                                                                                                                                                                                                                                                                                                                                                                      |                                                                                            | FILL IN CAPITAL LETTER)                                            | ender: Male 🗌 Femal                                                                                        | e 🗌 Othere 🗆                                 |       |
|                                                                                                                                                                                                                                                                                                                                                                                                                                                                                                                                                                                                                                                                                                                                                                                                                                                                                                                                                                                                                                                                                                                                                                                                                                                                                                                                                                                                                                                                                                                                                                                                                                                                                                                                                                                                                                                                                                                                                                                                                                                                                                                               | Middle Name                                                                                |                                                                    |                                                                                                            |                                              |       |
|                                                                                                                                                                                                                                                                                                                                                                                                                                                                                                                                                                                                                                                                                                                                                                                                                                                                                                                                                                                                                                                                                                                                                                                                                                                                                                                                                                                                                                                                                                                                                                                                                                                                                                                                                                                                                                                                                                                                                                                                                                                                                                                               | Ins                                                                                        |                                                                    |                                                                                                            |                                              |       |
|                                                                                                                                                                                                                                                                                                                                                                                                                                                                                                                                                                                                                                                                                                                                                                                                                                                                                                                                                                                                                                                                                                                                                                                                                                                                                                                                                                                                                                                                                                                                                                                                                                                                                                                                                                                                                                                                                                                                                                                                                                                                                                                               | Postal Address:                                                                            |                                                                    |                                                                                                            |                                              |       |
|                                                                                                                                                                                                                                                                                                                                                                                                                                                                                                                                                                                                                                                                                                                                                                                                                                                                                                                                                                                                                                                                                                                                                                                                                                                                                                                                                                                                                                                                                                                                                                                                                                                                                                                                                                                                                                                                                                                                                                                                                                                                                                                               |                                                                                            |                                                                    | Ci                                                                                                         | ty:                                          |       |
|                                                                                                                                                                                                                                                                                                                                                                                                                                                                                                                                                                                                                                                                                                                                                                                                                                                                                                                                                                                                                                                                                                                                                                                                                                                                                                                                                                                                                                                                                                                                                                                                                                                                                                                                                                                                                                                                                                                                                                                                                                                                                                                               |                                                                                            |                                                                    |                                                                                                            |                                              |       |
|                                                                                                                                                                                                                                                                                                                                                                                                                                                                                                                                                                                                                                                                                                                                                                                                                                                                                                                                                                                                                                                                                                                                                                                                                                                                                                                                                                                                                                                                                                                                                                                                                                                                                                                                                                                                                                                                                                                                                                                                                                                                                                                               | Medical Registration                                                                       |                                                                    |                                                                                                            |                                              |       |
|                                                                                                                                                                                                                                                                                                                                                                                                                                                                                                                                                                                                                                                                                                                                                                                                                                                                                                                                                                                                                                                                                                                                                                                                                                                                                                                                                                                                                                                                                                                                                                                                                                                                                                                                                                                                                                                                                                                                                                                                                                                                                                                               | fes 🗌 NO 📋 WhatsApp Number:                                                                |                                                                    | Mobile:                                                                                                    |                                              |       |
| Meal Preference: Veg.                                                                                                                                                                                                                                                                                                                                                                                                                                                                                                                                                                                                                                                                                                                                                                                                                                                                                                                                                                                                                                                                                                                                                                                                                                                                                                                                                                                                                                                                                                                                                                                                                                                                                                                                                                                                                                                                                                                                                                                                                                                                                                         | Von Veg. 🗌 Jain. 📄 E-mail:                                                                 |                                                                    |                                                                                                            |                                              |       |
| ACCOMPANYIN                                                                                                                                                                                                                                                                                                                                                                                                                                                                                                                                                                                                                                                                                                                                                                                                                                                                                                                                                                                                                                                                                                                                                                                                                                                                                                                                                                                                                                                                                                                                                                                                                                                                                                                                                                                                                                                                                                                                                                                                                                                                                                                   | G PERSON                                                                                   |                                                                    |                                                                                                            |                                              |       |
| Name:                                                                                                                                                                                                                                                                                                                                                                                                                                                                                                                                                                                                                                                                                                                                                                                                                                                                                                                                                                                                                                                                                                                                                                                                                                                                                                                                                                                                                                                                                                                                                                                                                                                                                                                                                                                                                                                                                                                                                                                                                                                                                                                         | Mobile:                                                                                    |                                                                    | Relation to Member                                                                                         |                                              |       |
| E-mail ID                                                                                                                                                                                                                                                                                                                                                                                                                                                                                                                                                                                                                                                                                                                                                                                                                                                                                                                                                                                                                                                                                                                                                                                                                                                                                                                                                                                                                                                                                                                                                                                                                                                                                                                                                                                                                                                                                                                                                                                                                                                                                                                     | , worker                                                                                   |                                                                    |                                                                                                            | Non Veg. 🗌 Jain. 🗌                           |       |
| REGISTRATION<br>(Al cons a minimized as a<br>Registration category                                                                                                                                                                                                                                                                                                                                                                                                                                                                                                                                                                                                                                                                                                                                                                                                                                                                                                                                                                                                                                                                                                                                                                                                                                                                                                                                                                                                                                                                                                                                                                                                                                                                                                                                                                                                                                                                                                                                                                                                                                                            | EARLY BIRD REGISTRATION                                                                    | REGULAR REGISTRATION<br>01" APR TO 31" AUG 2025                    |                                                                                                            | ON SPOT REGISTRATION<br>O1" NOV 2025 Dowords |       |
| ARDI MEMBER                                                                                                                                                                                                                                                                                                                                                                                                                                                                                                                                                                                                                                                                                                                                                                                                                                                                                                                                                                                                                                                                                                                                                                                                                                                                                                                                                                                                                                                                                                                                                                                                                                                                                                                                                                                                                                                                                                                                                                                                                                                                                                                   | INR 7,800                                                                                  |                                                                    | INR 12,000                                                                                                 | INR 15,000                                   |       |
| ARDI NON MEMBER<br>PO STUDENTS                                                                                                                                                                                                                                                                                                                                                                                                                                                                                                                                                                                                                                                                                                                                                                                                                                                                                                                                                                                                                                                                                                                                                                                                                                                                                                                                                                                                                                                                                                                                                                                                                                                                                                                                                                                                                                                                                                                                                                                                                                                                                                | INR 9,300                                                                                  |                                                                    | INR 13,400                                                                                                 | INR 16,000                                   |       |
| PO STUDENTS<br>ICRO TEACHING WORKSHOP                                                                                                                                                                                                                                                                                                                                                                                                                                                                                                                                                                                                                                                                                                                                                                                                                                                                                                                                                                                                                                                                                                                                                                                                                                                                                                                                                                                                                                                                                                                                                                                                                                                                                                                                                                                                                                                                                                                                                                                                                                                                                         |                                                                                            |                                                                    | INR 2,000                                                                                                  | INR 3,000                                    |       |
| ACCOMPANYING PERSON<br>FOREIGN DELEGATE                                                                                                                                                                                                                                                                                                                                                                                                                                                                                                                                                                                                                                                                                                                                                                                                                                                                                                                                                                                                                                                                                                                                                                                                                                                                                                                                                                                                                                                                                                                                                                                                                                                                                                                                                                                                                                                                                                                                                                                                                                                                                       | INR 7,000                                                                                  |                                                                    | INR 8,500                                                                                                  | INR 9,500                                    |       |
| (ava) | USD 94                                                                                     |                                                                    | USD 150                                                                                                    | USD 180                                      |       |
| POREION DELEGATE<br>(NON FARD / SAARC COUNTRES)                                                                                                                                                                                                                                                                                                                                                                                                                                                                                                                                                                                                                                                                                                                                                                                                                                                                                                                                                                                                                                                                                                                                                                                                                                                                                                                                                                                                                                                                                                                                                                                                                                                                                                                                                                                                                                                                                                                                                                                                                                                                               | USD 360                                                                                    | USD 420                                                            | USD 460                                                                                                    | USD 500                                      |       |
| Berlinser Bit     Handling and Bit     Berlinser Bit     Landrik Batter     Landrik Batter     Landrik Batter     Deter Bit     DeterBit     DeterBit     Deter Bit     Deter Bit       | e days<br>centrag<br>in<br>DCOUNT NAME: Association of RA<br>43544017991 IFS<br>BRANCH ADS | Speuse Kri<br>Insugara IA<br>Dimer Ao<br>Entry to Ta<br>Session Te | Validictory<br>Interece Days<br>Inter Evenings<br>de Avea<br>VCorfee<br>A West Bengal Chapter<br>PAN : AAD |                                              |       |
| 1. Conference Registration is                                                                                                                                                                                                                                                                                                                                                                                                                                                                                                                                                                                                                                                                                                                                                                                                                                                                                                                                                                                                                                                                                                                                                                                                                                                                                                                                                                                                                                                                                                                                                                                                                                                                                                                                                                                                                                                                                                                                                                                                                                                                                                 | Mandatory to attend Workshop & Other Ass<br>Mandatory for Children above the are of 10     | ociated Program.<br>Lune                                           |                                                                                                            |                                              |       |