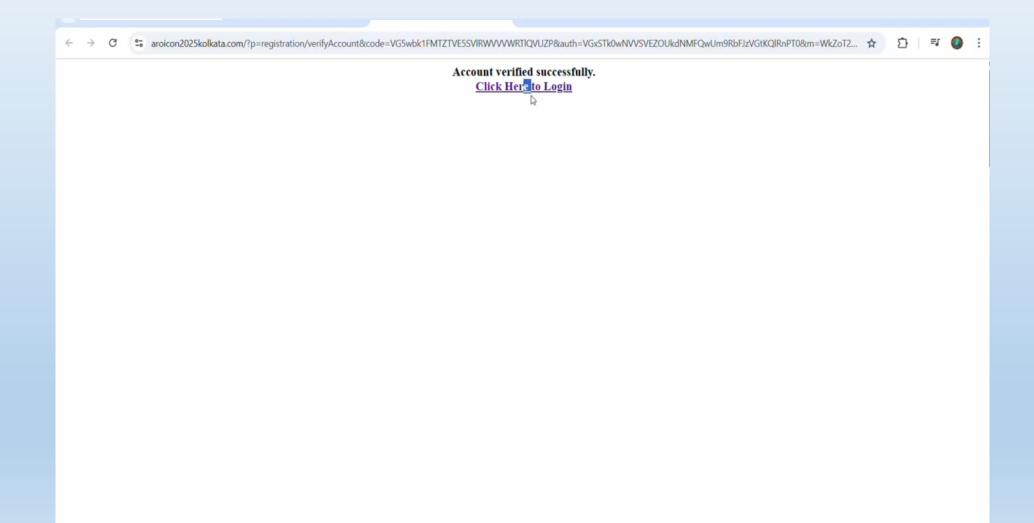

| >                               |

### **Step 10: Account Verification Success**

#### After clicking the link, you will see a message confirming successful account verification.



### **Step 11: Account Details**

### You will receive an automated email with your login ID and password.

| ← → C º= mail.google.co                                                                                                                                            | m/mail/u/0/#inbox/FMfcgzQZTgWzGVSnQlGlHRWvmzLGztlV                                                                                                                                                                                                                                                                                                                                                                                 | (1) ☆ 12 🗐 🌍 :                          |
|-----------------------------------------------------------