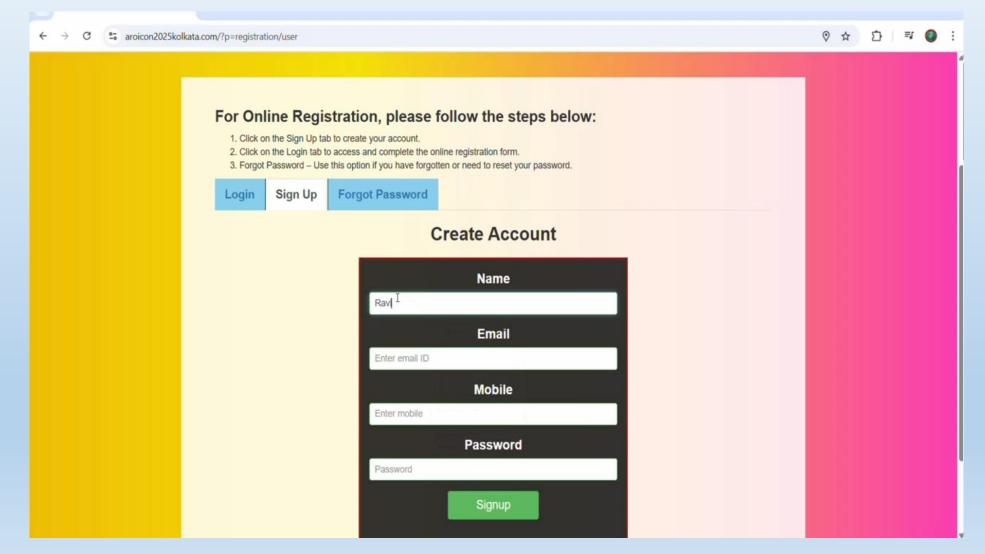

# **Step 8: Online Registration**

Click on the "Online Registration" option.
Click on the "Sign Up" tab to create your account.

# **Step 9: Verify Your Account**