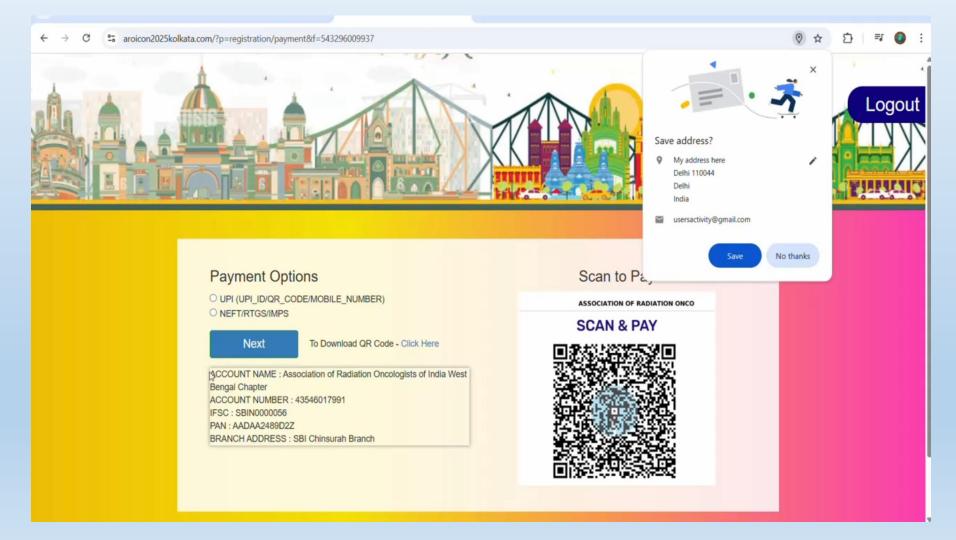

#### **Offline Registration:**

Download the registration form and fill in the required details.

- Transfer the registration amount to the AROICON 2025 Kolkata Account (bank details are mentioned in the form).
- Scan the completed form and payment details, then email them to <u>secretariat@aroicon2025kolkata.com</u>. You will receive a confirmation email within 24 working hours.

### If you do not receive it, please contact our helpline at +91 9830585324.

| 1 / 2   -                                                                                                                                                                                                                                                                                                                                                                                                                                                                                                                                                                                                                                                                                                                                                                                                                                                                                                                                                                                                                                                                                                                                                                                                                                                                                                                                                                                                                                                                                                                                                                                                                                                                                                                                                                                                                                                                                                                                                                                                                                                                                                                     | 75% +                                                                                      | ల                                                                  |                                                                                                            |                                              | ¥ 🖶 : |
|-------------------------------------------------------------------------------------------------------------------------------------------------------------------------------------------------------------------------------------------------------------------------------------------------------------------------------------------------------------------------------------------------------------------------------------------------------------------------------------------------------------------------------------------------------------------------------------------------------------------------------------------------------------------------------------------------------------------------------------------------------------------------------------------------------------------------------------------------------------------------------------------------------------------------------------------------------------------------------------------------------------------------------------------------------------------------------------------------------------------------------------------------------------------------------------------------------------------------------------------------------------------------------------------------------------------------------------------------------------------------------------------------------------------------------------------------------------------------------------------------------------------------------------------------------------------------------------------------------------------------------------------------------------------------------------------------------------------------------------------------------------------------------------------------------------------------------------------------------------------------------------------------------------------------------------------------------------------------------------------------------------------------------------------------------------------------------------------------------------------------------|--------------------------------------------------------------------------------------------|--------------------------------------------------------------------|------------------------------------------------------------------------------------------------------------|----------------------------------------------|-------|
|                                                                                                                                                                                                                                                                                                                                                                                                                                                                                                                                                                                                                                                                                                                                                                                                                                                                                                                                                                                                                                                                                                                                                                                                                                                                                                                                                                                                                                                                                                                                                                                                                                                                                                                                                                                                                                                                                                                                                                                                                                                                                                                               | 45" ANNUAL NA<br>e Association of Fra                                                      | TIONAL CONFERE                                                     | NCE OF                                                                                                     | Norovono                                     | Î     |
| DATE : 27" TO 30" N                                                                                                                                                                                                                                                                                                                                                                                                                                                                                                                                                                                                                                                                                                                                                                                                                                                                                                                                                                                                                                                                                                                                                                                                                                                                                                                                                                                                                                                                                                                                                                                                                                                                                                                                                                                                                                                                                                                                                                                                                                                                                                           | OVEMBER, 2025   VENU                                                                       | JE : BISWA BANGL                                                   | CONVENTION CE                                                                                              | NTRE, KOLKATA                                |       |
|                                                                                                                                                                                                                                                                                                                                                                                                                                                                                                                                                                                                                                                                                                                                                                                                                                                                                                                                                                                                                                                                                                                                                                                                                                                                                                                                                                                                                                                                                                                                                                                                                                                                                                                                                                                                                                                                                                                                                                                                                                                                                                                               |                                                                                            | TRATION FORM                                                       | $\sim$                                                                                                     | $\sim$                                       |       |
| Title: Prof. 🗌 Dr. 🗍 Mr.                                                                                                                                                                                                                                                                                                                                                                                                                                                                                                                                                                                                                                                                                                                                                                                                                                                                                                                                                                                                                                                                                                                                                                                                                                                                                                                                                                                                                                                                                                                                                                                                                                                                                                                                                                                                                                                                                                                                                                                                                                                                                                      |                                                                                            | FILL IN CAPITAL LETTER)                                            | ender: Male 🗌 Femal                                                                                        | e 🗌 Othere 🗆                                 |       |
|                                                                                                                                                                                                                                                                                                                                                                                                                                                                                                                                                                                                                                                                                                                                                                                                                                                                                                                                                                                                                                                                                                                                                                                                                                                                                                                                                                                                                                                                                                                                                                                                                                                                                                                                                                                                                                                                                                                                                                                                                                                                                                                               | Middle Name                                                                                |                                                                    |                                                                                                            |                                              |       |
|                                                                                                                                                                                                                                                                                                                                                                                                                                                                                                                                                                                                                                                                                                                                                                                                                                                                                                                                                                                                                                                                                                                                                                                                                                                                                                                                                                                                                                                                                                                                                                                                                                                                                                                                                                                                                                                                                                                                                                                                                                                                                                                               | Ins                                                                                        |                                                                    |                                                                                                            |                                              |       |
|                                                                                                                                                                                                                                                                                                                                                                                                                                                                                                                                                                                                                                                                                                                                                                                                                                                                                                                                                                                                                                                                                                                                                                                                                                                                                                                                                                                                                                                                                                                                                                                                                                                                                                                                                                                                                                                                                                                                                                                                                                                                                                                               | Postal Address:                                                                            |                                                                    |                                                                                                            |                                              |       |
|                                                                                                                                                                                                                                                                                                                                                                                                                                                                                                                                                                                                                                                                                                                                                                                                                                                                                                                                                                                                                                                                                                                                                                                                                                                                                                                                                                                                                                                                                                                                                                                                                                                                                                                                                                                                                                                                                                                                                                                                                                                                                                                               |                                                                                            |                                                                    | Ci                                                                                                         | ty:                                          |       |
|                                                                                                                                                                                                                                                                                                                                                                                                                                                                                                                                                                                                                                                                                                                                                                                                                                                                                                                                                                                                                                                                                                                                                                                                                                                                                                                                                                                                                                                                                                                                                                                                                                                                                                                                                                                                                                                                                                                                                                                                                                                                                                                               |                                                                                            |                                                                    |                                                                                                            |                                              |       |
|                                                                                                                                                                                                                                                                                                                                                                                                                                                                                                                                                                                                                                                                                                                                                                                                                                                                                                                                                                                                                                                                                                                                                                                                                                                                                                                                                                                                                                                                                                                                                                                                                                                                                                                                                                                                                                                                                                                                                                                                                                                                                                                               | Medical Registration                                                                       |                                                                    |                                                                                                            |                                              |       |
|                                                                                                                                                                                                                                                                                                                                                                                                                                                                                                                                                                                                                                                                                                                                                                                                                                                                                                                                                                                                                                                                                                                                                                                                                                                                                                                                                                                                                                                                                                                                                                                                                                                                                                                                                                                                                                                                                                                                                                                                                                                                                                                               | fes 🗌 NO 📋 WhatsApp Number:                                                                |                                                                    | Mobile:                                                                                                    |                                              |       |
| Meal Preference: Veg.                                                                                                                                                                                                                                                                                                                                                                                                                                                                                                                                                                                                                                                                                                                                                                                                                                                                                                                                                                                                                                                                                                                                                                                                                                                                                                                                                                                                                                                                                                                                                                                                                                                                                                                                                                                                                                                                                                                                                                                                                                                                                                         | Von Veg. 🗌 Jain. 📄 E-mail:                                                                 |                                                                    |                                                                                                            |                                              |       |
| ACCOMPANYIN                                                                                                                                                                                                                                                                                                                                                                                                                                                                                                                                                                                                                                                                                                                                                                                                                                                                                                                                                                                                                                                                                                                                                                                                                                                                                                                                                                                                                                                                                                                                                                                                                                                                                                                                                                                                                                                                                                                                                                                                                                                                                                                   | G PERSON                                                                                   |                                                                    |                                                                                                            |                                              |       |
| Name:                                                                                                                                                                                                                                                                                                                                                                                                                                                                                                                                                                                                                                                                                                                                                                                                                                                                                                                                                                                                                                                                                                                                                                                                                                                                                                                                                                                                                                                                                                                                                                                                                                                                                                                                                                                                                                                                                                                                                                                                                                                                                                                         | Mobile:                                                                                    |                                                                    | Relation to Member                                                                                         |                                              |       |
| E-mail ID                                                                                                                                                                                                                                                                                                                                                                                                                                                                                                                                                                                                                                                                                                                                                                                                                                                                                                                                                                                                                                                                                                                                                                                                                                                                                                                                                                                                                                                                                                                                                                                                                                                                                                                                                                                                                                                                                                                                                                                                                                                                                                                     | , worker                                                                                   |                                                                    |                                                                                                            | Non Veg. 🗌 Jain. 🗌                           |       |
| REGISTRATION<br>(Al cons a minimized as a<br>Registration category                                                                                                                                                                                                                                                                                                                                                                                                                                                                                                                                                                                                                                                                                                                                                                                                                                                                                                                                                                                                                                                                                                                                                                                                                                                                                                                                                                                                                                                                                                                                                                                                                                                                                                                                                                                                                                                                                                                                                                                                                                                            | EARLY BIRD REGISTRATION                                                                    | REGULAR REGISTRATION<br>01" APR TO 31" AUG 2025                    |                                                                                                            | ON SPOT REGISTRATION<br>O1" NOV 2025 Dowords |       |
| ARDI MEMBER                                                                                                                                                                                                                                                                                                                                                                                                                                                                                                                                                                                                                                                                                                                                                                                                                                                                                                                                                                                                                                                                                                                                                                                                                                                                                                                                                                                                                                                                                                                                                                                                                                                                                                                                                                                                                                                                                                                                                                                                                                                                                                                   | INR 7,800                                                                                  |                                                                    | INR 12,000                                                                                                 | INR 15,000                                   |       |
| ARDI NON MEMBER<br>PO STUDENTS                                                                                                                                                                                                                                                                                                                                                                                                                                                                                                                                                                                                                                                                                                                                                                                                                                                                                                                                                                                                                                                                                                                                                                                                                                                                                                                                                                                                                                                                                                                                                                                                                                                                                                                                                                                                                                                                                                                                                                                                                                                                                                | INR 9,300                                                                                  |                                                                    | INR 13,400                                                                                                 | INR 16,000                                   |       |
| PO STUDENTS<br>ICRO TEACHING WORKSHOP                                                                                                                                                                                                                                                                                                                                                                                                                                                                                                                                                                                                                                                                                                                                                                                                                                                                                                                                                                                                                                                                                                                                                                                                                                                                                                                                                                                                                                                                                                                                                                                                                                                                                                                                                                                                                                                                                                                                                                                                                                                                                         |                                                                                            |                                                                    | INR 2,000                                                                                                  | INR 3,000                                    |       |
| ACCOMPANYING PERSON<br>FOREIGN DELEGATE                                                                                                                                                                                                                                                                                                                                                                                                                                                                                                                                                                                                                                                                                                                                                                                                                                                                                                                                                                                                                                                                                                                                                                                                                                                                                                                                                                                                                                                                                                                                                                                                                                                                                                                                                                                                                                                                                                                                                                                                                                                                                       | INR 7,000                                                                                  |                                                                    | INR 8,500                                                                                                  | INR 9,500                                    |       |
| (ava) | USD 94                                                                                     |                                                                    | USD 150                                                                                                    | USD 180                                      |       |
| POREION DELEGATE<br>(NON FARD / SAARC COUNTRES)                                                                                                                                                                                                                                                                                                                                                                                                                                                                                                                                                                                                                                                                                                                                                                                                                                                                                                                                                                                                                                                                                                                                                                                                                                                                                                                                                                                                                                                                                                                                                                                                                                                                                                                                                                                                                                                                                                                                                                                                                                                                               | USD 360                                                                                    | USD 420                                                            | USD 460                                                                                                    | USD 500                                      |       |
| Berlinser Bit     Handling and Bit     Berlinser Bit     Landrik Batter     Landrik Batter     Landrik Batter     Deter Bit     DeterBit     DeterBit     Deter Bit     Deter Bit       | e days<br>centrag<br>in<br>DCOUNT NAME: Association of RA<br>43544017991 IFS<br>BRANCH ADS | Speuse Kri<br>Insugara IA<br>Dimer Ao<br>Entry to Ta<br>Session Te | Validictory<br>Interece Days<br>Inter Evenings<br>de Avea<br>VCorfee<br>A West Bengal Chapter<br>PAN : AAD |                                              |       |
| 1. Conference Registration is                                                                                                                                                                                                                                                                                                                                                                                                                                                                                                                                                                                                                                                                                                                                                                                                                                                                                                                                                                                                                                                                                                                                                                                                                                                                                                                                                                                                                                                                                                                                                                                                                                                                                                                                                                                                                                                                                                                                                                                                                                                                                                 | Mandatory to attend Workshop & Other Ass<br>Mandatory for Children above the are of 10     | ociated Program.<br>Lune                                           |                                                                                                            |                                              |       |