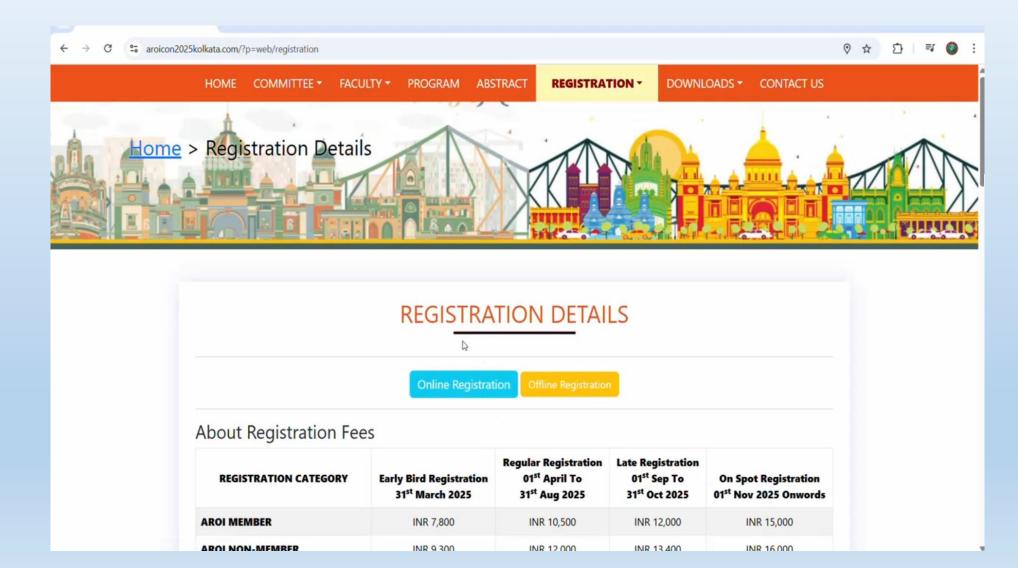

# **Step 5: Registration Details**

Click on "Registration Details" to view detailed information about AROICON 2025 registration. Please read through the instructions carefully.

#### ← → C saroicon2025kolkata.com/?p=web/registration

◎☆☆ ♪ ₹ ◎ :

| About Registration Fee                         | s                                                      |                                                                                |                                                                           |                                                           |
|------------------------------------------------|--------------------------------------------------------|--------------------------------------------------------------------------------|---------------------------------------------------------------------------|-----------------------------------------------------------|
| REGISTRATION CATEGORY                          | Early Bird Registration<br>31 <sup>st</sup> March 2025 | Regular Registration<br>01 <sup>st</sup> April To<br>31 <sup>st</sup> Aug 2025 | Late Registration<br>01 <sup>st</sup> Sep To<br>31 <sup>st</sup> Oct 2025 | On Spot Registration<br>01 <sup>st</sup> Nov 2025 Onwords |
| AROI MEMBER                                    | INR 7,800                                              | INR 10,500                                                                     | INR 12,000                                                                | INR 15,000                                                |
| AROI NON-MEMBER                                | INR 9,300                                              | INR 12,000                                                                     | INR 13,400                                                                | INR 16,000                                                |
| PG STUDENT                                     | INR 6,000                                              | INR 7,000                                                                      | INR 7,800                                                                 | INR 9,000                                                 |
| AROI (ICRO) ASCO Joint Session                 | INR 1,500                                              | INR 1,800                                                                      | INR 2,000                                                                 | INR 3,000                                                 |
| ACCOMPANYING PERSON                            | INR 7,000                                              | INR 7,800                                                                      | INR 8,500                                                                 | INR 9,500                                                 |
| FOREIGN DELIGATE<br>(FARO/SAARC COUNTRIES)     | USD 94                                                 | USD 125                                                                        | USD 150                                                                   | USD 180                                                   |
| FOREIGN DELIGATE<br>(NON-FARO/SAARC COUNTRIES) | USD 360                                                | USD 420                                                                        | USD 460                                                                   | USD 500                                                   |